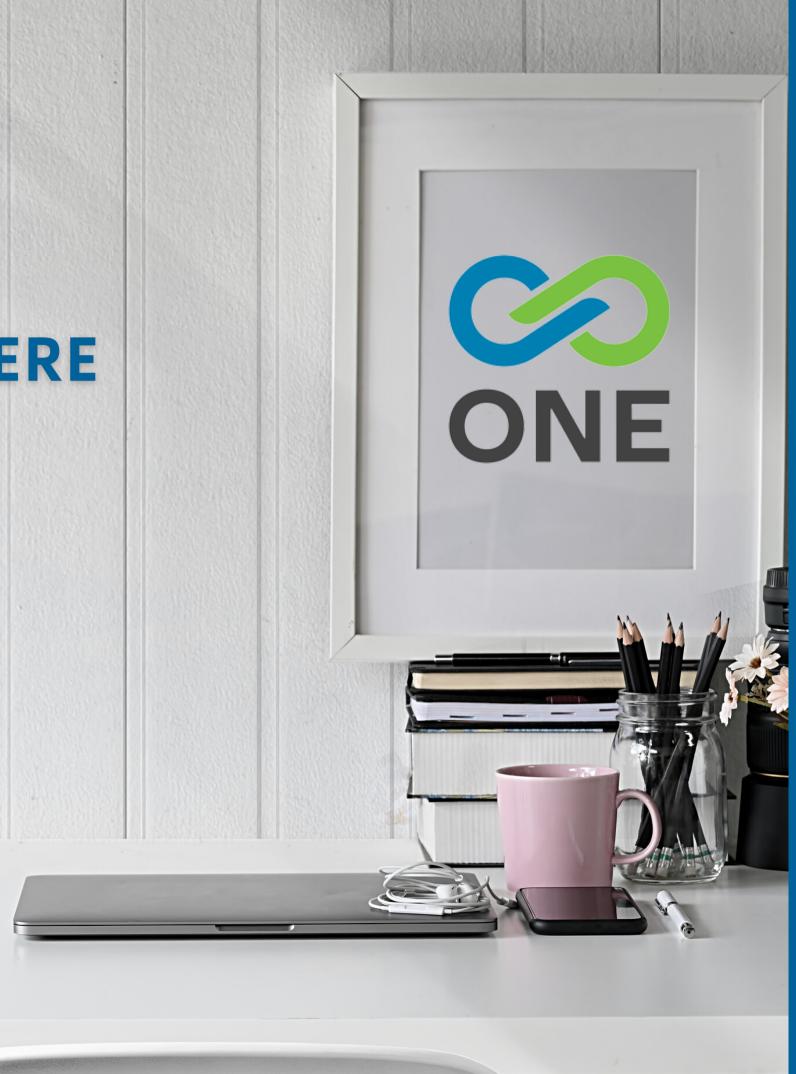

### MANAGE & ISSUE ID BADGES FROM ANYWHERE WITH BADGEPASS ONE

### **ISSUE BADGES ANYWHERE**

The first of its kind, BadgePass ONE is changing the way customers produce ID badges. The intuitive, user-friendly, native app experience allows for versatility like you have never seen from an ID system before!

With BadgePass ONE, users can manage and issue badges from anywhere, including their phone or tablet. The software is easily downloadable from the App store, making it compatible with most mobile devices and eliminating costly and time-consuming software installation on your network.

BadgePass ONE requires no software installation! The App is available for download from the Windows Store and Apple App Store, allowing for compatibility with most mobile devices. Capture photos and print your badges from anywhere - a remote office location, a coffee shop, even your home! Your badges will be sent to a print queue allowing for easy card production at any card printer location.